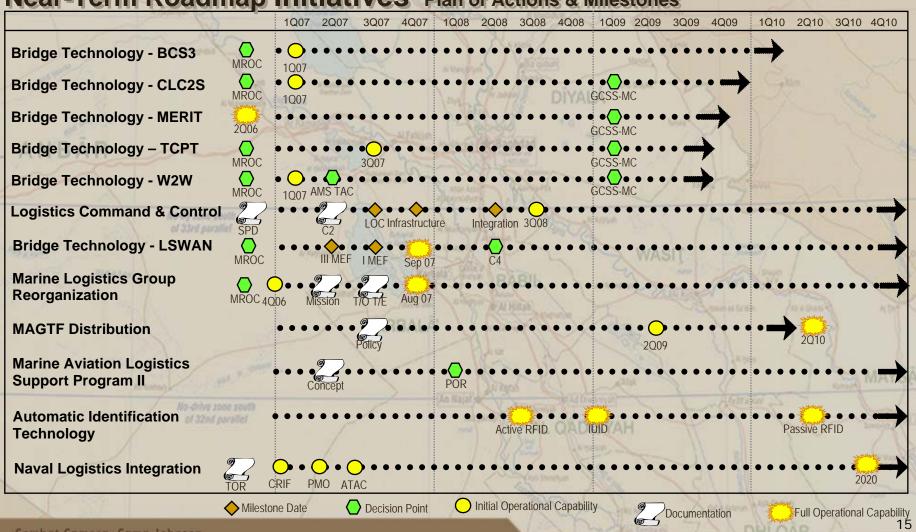

### **Near-Term Roadmap Initiatives**

| Expeditionary<br>Logistics<br>Initiatives         | Responsiveness Versatility and ability to <u>anticipate</u> the needs and <u>rapidly</u> deliver the <u>right</u> equipment, supplies, and personnel to the MAGTF | Certainty The high degree of <u>assurance</u> that the <u>right</u> logistics is delivered to the expeditionary MAGTF across the <u>broad range</u> of military operations | Control The ability to <u>effectively direct</u> the logistics chain ensuring <u>flexibility</u> and <u>agility</u> in support of a <u>globally</u> deployed MAGTF |
|---------------------------------------------------|-------------------------------------------------------------------------------------------------------------------------------------------------------------------|----------------------------------------------------------------------------------------------------------------------------------------------------------------------------|--------------------------------------------------------------------------------------------------------------------------------------------------------------------|
| Logistics Command & Control                       | X                                                                                                                                                                 | Autority & Baghd X                                                                                                                                                         | x                                                                                                                                                                  |
| Marine Logistics<br>Group<br>Reorganization       | ne sooth Karallel                                                                                                                                                 | X                                                                                                                                                                          | X                                                                                                                                                                  |
| MAGTF<br>Distribution                             | X                                                                                                                                                                 | BAEX                                                                                                                                                                       | VASIT                                                                                                                                                              |
| MAGTF Aviation<br>Logistics Support<br>Program II | X KARBAL                                                                                                                                                          | X                                                                                                                                                                          | Jan 2 8                                                                                                                                                            |
| Automatic<br>Identification<br>Technology         | re zone south X                                                                                                                                                   | X AL OADISVAH                                                                                                                                                              | X                                                                                                                                                                  |
| Naval Logistics<br>Integration                    | X                                                                                                                                                                 | The same of the                                                                                                                                                            | x                                                                                                                                                                  |

Near-Term Roadmap Initiatives Plan of Actions & Milestones